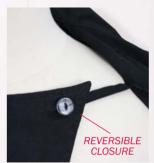

# **RITZ®** Foodservice

RITZ® provides quality, value and trust that foodservice professionals demand to meet the needs of the foodservice industry. RITZ® is your single source for all of your professional foodservice product needs including aprons, chef apparel, towels and kitchen essentials.

### A Professional fit sewn into every chef coat









#### **CHEF COAT SIZE CHART**

|         | XS - X Small | S - Small | M - Medium | L - Large | 1X - 1X Large | 2X - 2X Large | 3X - 3X Large | 4X - 4X Large |
|---------|--------------|-----------|------------|-----------|---------------|---------------|---------------|---------------|
| 111 - 1 | 32-34        | 36-38     | 40-42      | 44-46     | 48-50         | 52-54         | 56-58         | 60-62         |

#### **WOMEN'S CHEF COAT SIZE CHART**

|      | XS - X Small | S - Small | M - Medium | L - Large | 1X - 1X Large | 2X - 2X Large | 3X - 3X Large | 4X - 4X Large |
|------|--------------|-----------|------------|-----------|---------------|---------------|---------------|---------------|
|      | 32-33        | 33-34     | 34-37      | 37-40     | 40-44         | 44-48         |