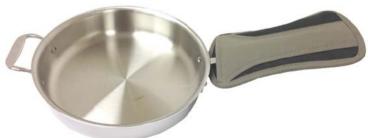

| Item Numbers  | Pack Size | List Price   |
|---------------|-----------|--------------|
| 2PXSKBDBKBK   | 24 pair   | \$24.66 pair |
| CL2PXSKBDBKBK | 12 pair   | \$TBD        |

One side functions as a Pot Holder

One side slides on as a Handle Holder

**Available Now** 