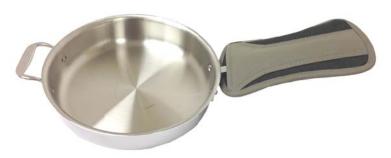

## RITZ® Skillet Buddy™

Designed with busy chefs in mind, the Skillet Buddy<sup>TM</sup> solves

2 kitchen needs in 1!

- Pot Holder and Handle Holder in 1
- 450° heat protection
- Pyrotex® fabric is flame-resistant
- Quilt pattern has fewer holes to reduce heat penetration
- Non-melting fill delivers additional heat protection
- Wipeable and machine washable
- 10" L x 6" W
- Patent pending

| Item Numbers  | Pack Size | List Price   |
|---------------|-----------|--------------|
| 2PXSKBDBKBK   | 24 pair   | \$24.66 pair |
| CL2PXSKBDBKBK | 12 pair   | \$TBD        |





One side functions as a Pot Holder



One side slides on as a Handle Holder

## John Ritzenthaler Company MAKES LASTING FRIENDS®