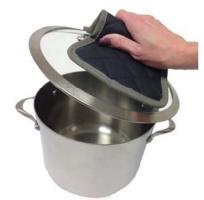

## RITZ® Skillet Buddy™

Designed with busy chefs in mind, the Skillet Buddy<sup>TM</sup> solves

2 kitchen needs in 1!

- Pot Holder and Handle Holder in 1
- 450° heat protection
- Pyrotex® fabric is flame-resistant
- Quilt pattern has fewer holes to reduce heat penetration
- Non-melting fill delivers additional heat protection
- Wipeable and machine washable
- 10" L x 6" W
- Patent pending

| Item Numbers  | Pack Size | List Price   |
|---------------|-----------|--------------|
| 2PXSKBDBKBK   | 24 pair   | \$24.66 pair |
| CL2PXSKBDBKBK | 12 pair   | \$TBD        |

One side functions as a Pot Holder