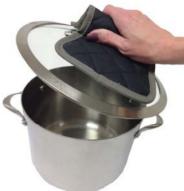

## Designed with busy chefs in mind, the Skillet Buddy<sup>™</sup> solves 2 kitchen needs in 1!

- Pot Holder and Handle Holder in 1
- 450° heat protection
- Pyrotex<sup>®</sup> fabric is flame-resistant
- Quilt pattern has fewer holes to reduce heat penetration
- Non-melting fill delivers additional heat protection
- Wipeable and machine washable
- 10″ L x 6″ W
- Patent pending

## Available Now

One side functions as a Pot Holder

One side slides on as a Handle Holder