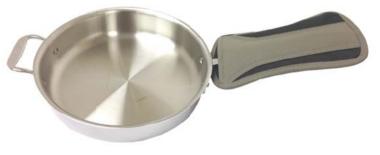

## Designed with busy chefs in mind, the Skillet Buddy<sup>™</sup> solves 2 kitchen needs in 1!

- Pot Holder and Handle Holder in 1
- 450° heat protection
- Pyrotex<sup>®</sup> fabric is flame-resistant
- Quilt pattern has fewer holes to reduce heat penetration
- Non-melting fill delivers additional heat protection
- Wipeable and machine washable
- 10″ L x 6″ W
- Patent pending

## Available Now

One side functions as a Pot Holder

One side slides on as a Handle Holder